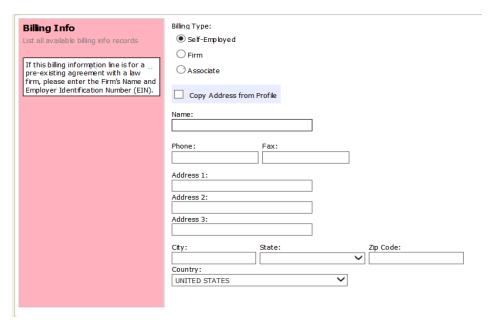

## First Login to CJA eVoucher

The first time you log on to CJA eVoucher, a screen may appear requesting you to complete your profile information, especially your billing information. Click Add to the right of the Billing Info section. When you have completed any missing information, log out and log on again, and you be taken directly to your Home page. If the profile error page appears again with a new login attempt, check each section for missing information such as phone numbers, Tax ID, etc.