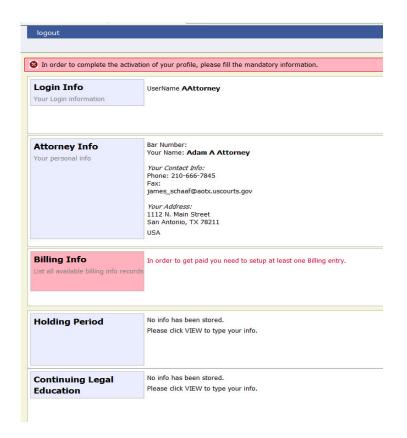

## First Login to CJA eVoucher

The first time you log on to CJA eVoucher, a screen may appear requesting you to complete your profile information, especially your billing information. Click Add to the right of the Billing Info section. When you have completed any missing information, log out and log on again, and you be taken directly to your Home page. If the profile error page appears again with a new login attempt, check each section for missing information such as phone numbers, Tax ID, etc.