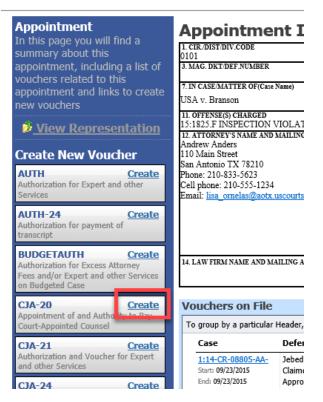

On the Home page, select a case from the **Appointments' List** grid.

In the CJA-20 (or CJA-30, if the case is a capital case) section, click the **Create** link next to CJA-20.

- 1. In the Associate Info section, on the Basic Info tab, select the level of access (below) for this voucher that the associate attorney has, if any. Payment for this voucher still goes to the selected preferred payee.
  - a. **Not on Voucher:** This voucher does not include any claims for services and/or expenses for the associate attorney.
  - b. **On Voucher, No Edit:** This voucher includes claims for services and/or expenses for the associate attorney. While the voucher is in Voucher Entry mode, the associate has read-only access. They can only view their own entries on this voucher. Only the appointed attorney can add, remove, edit, and save entries on behalf of the associate.
  - c. **On Voucher, Can Edit:** This voucher includes claims for services and/or expenses for the associate attorney. While the voucher is in Voucher Entry mode, both the appointed attorney and the associate can add, remove, edit, and save their entries on this voucher. The associate always has access to only their voucher entries.