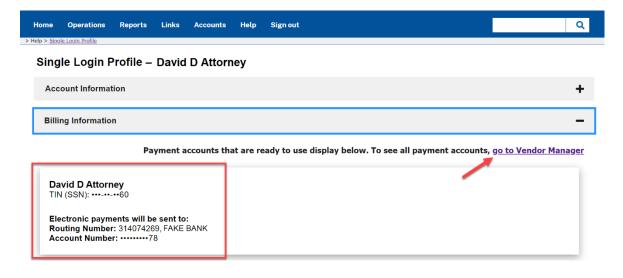

### **Court Profile**

In the Billing Information section, you can view the payment account(s) you have set up in Vendor Manager. Click the **go to Vendor Manager** link to view and edit your billing and payment account information there.