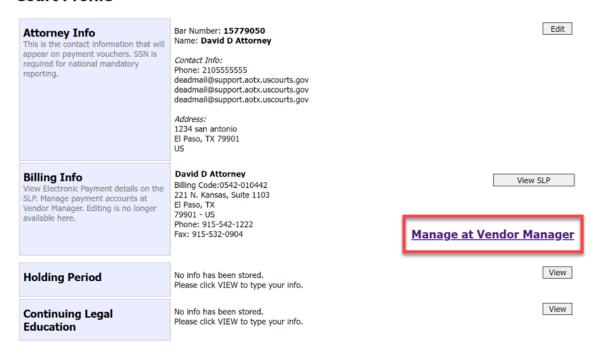

# **Court Profile**

To the right of the Billing Info section, click the **Manage at Vendor Manager** link to access the Vendor Manager application.