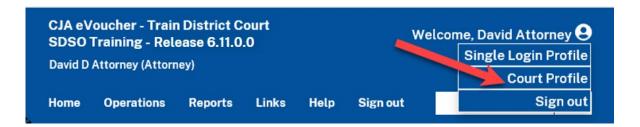

### Step 1

You are be able to make changes to your eVoucher account information by clicking the **Court Profile** link on the Home page.

Be aware that any changes made to your court profile are not applied to any of your other linked accounts. This is noted at the top of your court profile page.