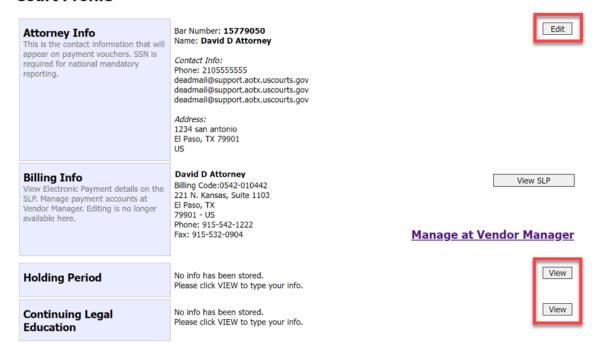

Step 2

To the right of the Attorney Info, Holding Period, and Continuing Legal Education sections, click **Edit** or **View** to view these sections and make any necessary changes.

# **Court Profile**

To the right of the Billing Info section, click the **Manage at Vendor Manager** link to access the Vendor Manager application.

### **Court Profile**

To the right of the Billing Info section, click **View SLP** to access your SLP section in eVoucher.