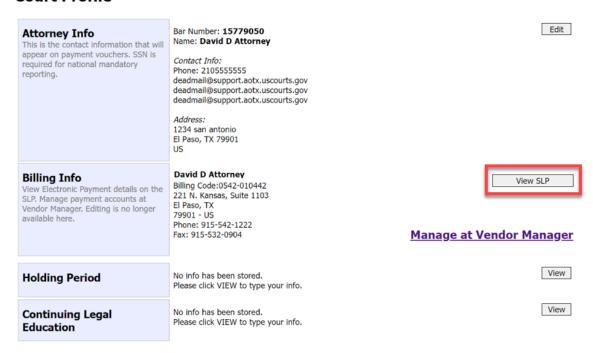

# **Court Profile**

To the right of the Billing Info section, click the **Manage at Vendor Manager** link to access the Vendor Manager application.

### **Court Profile**

To the right of the Billing Info section, click **View SLP** to access your SLP section in eVoucher.